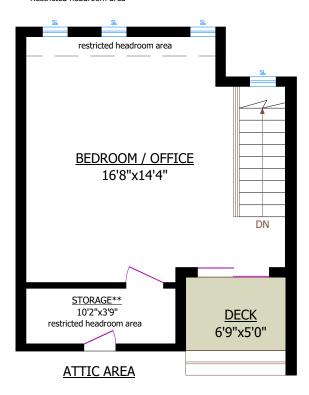

## 782 ST GEORGES AVENUE NORTH VANCOUVER

| TOTALS*                 |              |
|-------------------------|--------------|
| Main Floor (finished):  | 645 sq.ft.   |
| Upper Level (finished): | 600 sq.ft.   |
| Top Floor (finished)*:  | 277 sq.ft.   |
| TOTAL FINISHED*:        | 1,522 sq.ft. |
| TOTAL UNFINISHED:       | 0 sq.ft.     |
| GRAND TOTAL*:           | 1,522 sq.ft. |

- \* Measured to exterior of walls and to the middle of the common walls
- \* These measurements are not taken from the Strata Plan.
- \* Exclude(s) restricted headroom areas
- \*\* Restricted headroom area

## **TOP FLOOR**

FOR PROMOTIONAL USE ONLY. NOT FOR ARCHITECTURAL OR CONSTRUCTION USE. E&OE